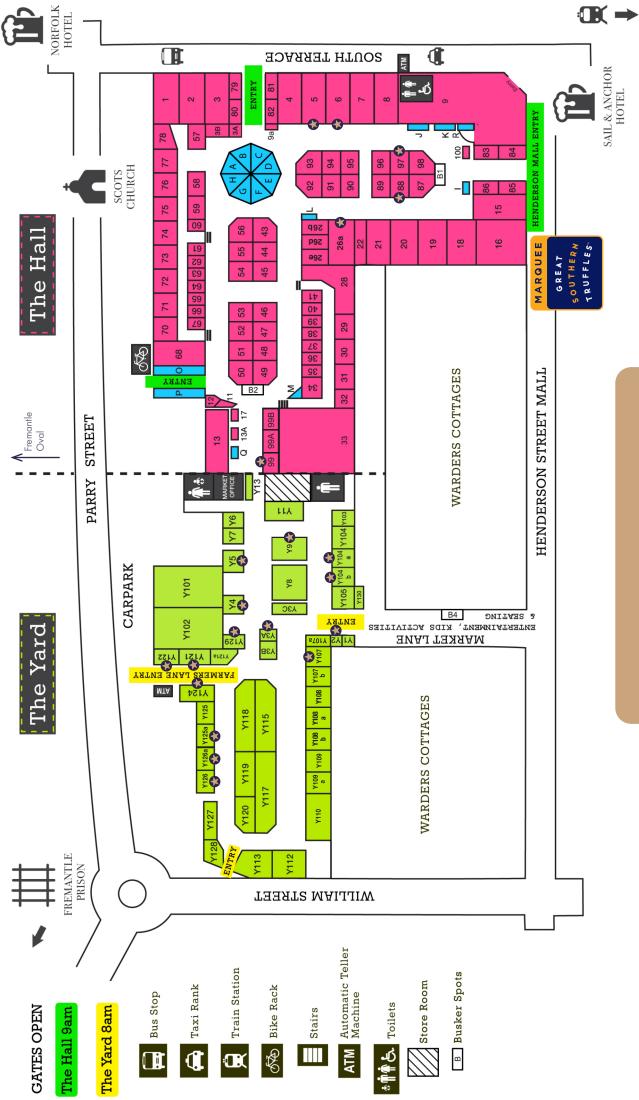

## MENU

•

MENU ITEM/S

STALL

GREAT SOUTHERN TRUFFLES~

| 97     | Feasting          | - Mushroom and truffle soup = \$8                                                                                                                                                                                                                                                                                                                                                                                                                                                                                                                                                                                                                                                                                                                                                                                                                                                                                                                                                                                                                                                                                                                                                                                                                                                                                                                                                                                                                                                                                                                                                                                                                                                                                                                                                                                                                                                                                                                                                                                                                                                                                                    |
|--------|-------------------|--------------------------------------------------------------------------------------------------------------------------------------------------------------------------------------------------------------------------------------------------------------------------------------------------------------------------------------------------------------------------------------------------------------------------------------------------------------------------------------------------------------------------------------------------------------------------------------------------------------------------------------------------------------------------------------------------------------------------------------------------------------------------------------------------------------------------------------------------------------------------------------------------------------------------------------------------------------------------------------------------------------------------------------------------------------------------------------------------------------------------------------------------------------------------------------------------------------------------------------------------------------------------------------------------------------------------------------------------------------------------------------------------------------------------------------------------------------------------------------------------------------------------------------------------------------------------------------------------------------------------------------------------------------------------------------------------------------------------------------------------------------------------------------------------------------------------------------------------------------------------------------------------------------------------------------------------------------------------------------------------------------------------------------------------------------------------------------------------------------------------------------|
| Y 126A | Raw Raw Raw       | <ul> <li>Roasted Pumpkin n Sweet Potato Soup with Truffle Oil = \$11 with bread</li> <li>Mixed Mushroom Salad soaked in Truffle Oil with Lentils = \$9.50 sm / \$13 med / \$15 lge</li> <li>Truffle Mushroom &amp; Spinach Pie = \$13</li> <li>Truffle Mushroom Risotto = \$15</li> <li>All Gluten-Free &amp; Vegan</li> </ul>                                                                                                                                                                                                                                                                                                                                                                                                                                                                                                                                                                                                                                                                                                                                                                                                                                                                                                                                                                                                                                                                                                                                                                                                                                                                                                                                                                                                                                                                                                                                                                                                                                                                                                                                                                                                       |
| Y 12 1 | Bali in Perth     | - Nasi Goreng Truffle = \$21.50                                                                                                                                                                                                                                                                                                                                                                                                                                                                                                                                                                                                                                                                                                                                                                                                                                                                                                                                                                                                                                                                                                                                                                                                                                                                                                                                                                                                                                                                                                                                                                                                                                                                                                                                                                                                                                                                                                                                                                                                                                                                                                      |
| Y122   | Sate Freo         | - Truffle Grilled Ribs = \$25                                                                                                                                                                                                                                                                                                                                                                                                                                                                                                                                                                                                                                                                                                                                                                                                                                                                                                                                                                                                                                                                                                                                                                                                                                                                                                                                                                                                                                                                                                                                                                                                                                                                                                                                                                                                                                                                                                                                                                                                                                                                                                        |
|        | Gfree Donuts WA   | A - Truffle drizzle fresh warm donut = \$5                                                                                                                                                                                                                                                                                                                                                                                                                                                                                                                                                                                                                                                                                                                                                                                                                                                                                                                                                                                                                                                                                                                                                                                                                                                                                                                                                                                                                                                                                                                                                                                                                                                                                                                                                                                                                                                                                                                                                                                                                                                                                           |
| Y5     | GozBar            | - Hummus plate loaded w Lamb Kofta w creamy Truffle Mash Gozleme<br>Truffled Mushrooms - add cheesy truffle bread - dd plain flat bread - add plain flat bread - dd plain flat bread - truffle infused Mushroom Gozleme<br>- add plain flat bread - Creamy Truffle Potato Gozleme<br>- add plain flat bread - Creamy Truffle bread - Cr |
|        |                   | All specials have fresh shaved truffle,truffle oil & or or butter added<br>Add fresh truffle to any gozleme on our menu                                                                                                                                                                                                                                                                                                                                                                                                                                                                                                                                                                                                                                                                                                                                                                                                                                                                                                                                                                                                                                                                                                                                                                                                                                                                                                                                                                                                                                                                                                                                                                                                                                                                                                                                                                                                                                                                                                                                                                                                              |
| Y2     | Viet Kites        | - Roasted duck truffle banh mi = \$18.50<br>- Roasted duck truffle croissants banh mi = \$22.50<br>- Roasted duck truffle charcoal banh mi = \$20.50                                                                                                                                                                                                                                                                                                                                                                                                                                                                                                                                                                                                                                                                                                                                                                                                                                                                                                                                                                                                                                                                                                                                                                                                                                                                                                                                                                                                                                                                                                                                                                                                                                                                                                                                                                                                                                                                                                                                                                                 |
| Y126   | Tibet Stove       | - Chicken, beef and cheesy chives momos with truffle sauce = \$14                                                                                                                                                                                                                                                                                                                                                                                                                                                                                                                                                                                                                                                                                                                                                                                                                                                                                                                                                                                                                                                                                                                                                                                                                                                                                                                                                                                                                                                                                                                                                                                                                                                                                                                                                                                                                                                                                                                                                                                                                                                                    |
| Y 107  | Artisan Dough     | - Truffle oil mushroom with red onion cheese toasties = \$16<br>- Truffle oil Mushroom, Spinach with red onion cheese toasties = \$18<br>- Truffle oil Mushroom, Chicken, Spinach with red onion cheese toasties = \$18<br>- Crispy bacon, tomato, truffle mushroom with red onion cheese toasties = \$20                                                                                                                                                                                                                                                                                                                                                                                                                                                                                                                                                                                                                                                                                                                                                                                                                                                                                                                                                                                                                                                                                                                                                                                                                                                                                                                                                                                                                                                                                                                                                                                                                                                                                                                                                                                                                            |
| Y124   | Palace Patisserie | - Veggie tempura with truffle sauce = \$12                                                                                                                                                                                                                                                                                                                                                                                                                                                                                                                                                                                                                                                                                                                                                                                                                                                                                                                                                                                                                                                                                                                                                                                                                                                                                                                                                                                                                                                                                                                                                                                                                                                                                                                                                                                                                                                                                                                                                                                                                                                                                           |
| Y4     | Brattwurst Bar    | - Bratwurst sausage in a rollwith sauerkraut onions and truffle mustard = \$11                                                                                                                                                                                                                                                                                                                                                                                                                                                                                                                                                                                                                                                                                                                                                                                                                                                                                                                                                                                                                                                                                                                                                                                                                                                                                                                                                                                                                                                                                                                                                                                                                                                                                                                                                                                                                                                                                                                                                                                                                                                       |
| Y9     | Eggspot           | - Scrambled eggs, Melted Cheese, Garlic Aioli on a warm brioche bun<br>with a generous grating of Fresh black truffle & truffle oil = \$22                                                                                                                                                                                                                                                                                                                                                                                                                                                                                                                                                                                                                                                                                                                                                                                                                                                                                                                                                                                                                                                                                                                                                                                                                                                                                                                                                                                                                                                                                                                                                                                                                                                                                                                                                                                                                                                                                                                                                                                           |
| Y104A  | Acropolis Souvla  | - Yiros with truffle oil infused pita bread = \$22<br>Plus \$6 with added freshly shaved truffle all through<br>and on top of the homemade tzatziki                                                                                                                                                                                                                                                                                                                                                                                                                                                                                                                                                                                                                                                                                                                                                                                                                                                                                                                                                                                                                                                                                                                                                                                                                                                                                                                                                                                                                                                                                                                                                                                                                                                                                                                                                                                                                                                                                                                                                                                  |
|        |                   | - Chips with truffle oil and goats feta with freshly shaved truffle = \$17<br>- Baclava with truffle honey and ice cream = \$14                                                                                                                                                                                                                                                                                                                                                                                                                                                                                                                                                                                                                                                                                                                                                                                                                                                                                                                                                                                                                                                                                                                                                                                                                                                                                                                                                                                                                                                                                                                                                                                                                                                                                                                                                                                                                                                                                                                                                                                                      |
| Y104B  | What the bao      | - Truffle Massaman Beef Bao = \$15 each                                                                                                                                                                                                                                                                                                                                                                                                                                                                                                                                                                                                                                                                                                                                                                                                                                                                                                                                                                                                                                                                                                                                                                                                                                                                                                                                                                                                                                                                                                                                                                                                                                                                                                                                                                                                                                                                                                                                                                                                                                                                                              |
| 88     | Popcorn           | - Truffle Salt Popcorn = \$6 small / \$8 large                                                                                                                                                                                                                                                                                                                                                                                                                                                                                                                                                                                                                                                                                                                                                                                                                                                                                                                                                                                                                                                                                                                                                                                                                                                                                                                                                                                                                                                                                                                                                                                                                                                                                                                                                                                                                                                                                                                                                                                                                                                                                       |
| 6      | Chibugan Corne    | r - Grilled field mushroom stuffed with spicy sizzling port cheek and black truffle sauce                                                                                                                                                                                                                                                                                                                                                                                                                                                                                                                                                                                                                                                                                                                                                                                                                                                                                                                                                                                                                                                                                                                                                                                                                                                                                                                                                                                                                                                                                                                                                                                                                                                                                                                                                                                                                                                                                                                                                                                                                                            |
| 5      | Akira             | - Okonomi yaki with flying fish roe top with sliced black winter truffle                                                                                                                                                                                                                                                                                                                                                                                                                                                                                                                                                                                                                                                                                                                                                                                                                                                                                                                                                                                                                                                                                                                                                                                                                                                                                                                                                                                                                                                                                                                                                                                                                                                                                                                                                                                                                                                                                                                                                                                                                                                             |
| Y3A    | Karutz Smallgoo   | - 100gm Truffle Salami Sliced = \$15 each<br>ods - 300gm Truffle Salami = \$24 each<br>- 200gm Black Truffle Vintage Cheddar Cheese = \$24 each                                                                                                                                                                                                                                                                                                                                                                                                                                                                                                                                                                                                                                                                                                                                                                                                                                                                                                                                                                                                                                                                                                                                                                                                                                                                                                                                                                                                                                                                                                                                                                                                                                                                                                                                                                                                                                                                                                                                                                                      |
| 99     | Morish Nuts       | - 2 packets of 180g Truffle Macadamias = \$28 (save \$4.00)                                                                                                                                                                                                                                                                                                                                                                                                                                                                                                                                                                                                                                                                                                                                                                                                                                                                                                                                                                                                                                                                                                                                                                                                                                                                                                                                                                                                                                                                                                                                                                                                                                                                                                                                                                                                                                                                                                                                                                                                                                                                          |

•

O Participating Stalls