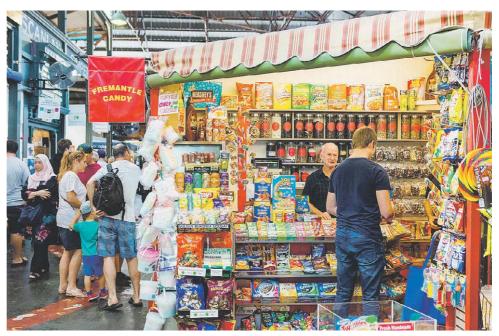

## **FREMANTLE CANDY - FREMANTLE MARKETS**

FREMANTLE Candy is a unique confectionery stall offering sweet treats from all over the world.

Step back in time with old school Australian lollies and reminisce with your favourite hard-boiled lolly, jelly sweet or chocolate.

Fremantle Candy specialises in imported sweets, drinks and grocery

items from the US, UK, New Zealand and the Netherlands, such as Twinkies, Pop Tarts, Jolly Ranchers, Hershey's, Marshmallow Fluff, a huge variety of Dutch liquorice in glass jars ready for sampling and cereals such as Lucky Charms, Reese's Puffs and Cinnamon Toast Crunch.

Try locally hand-made

products such as mallow eggs, sherbet cones, dummies, spinning tops, honeycomb, rocky road slabs, peanut cluster and coconut rough.

If you cannot find a particular product in store, make a request and Fremantle Candy can get it in for you.

Visit Fremantle Candy at Fremantle Markets.